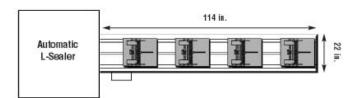

## **Overview:**

The StreamLine V4 is ideal for kit fulfillment and product literature collating. Use as a stand-alone gatherer or roll it up to your automatic L-sealer for increased automated productivity.

## Specifications Maximum Product Size: 10 W x 12 L in (25.4 x 30.4 cm) Minimum Product Size: 4 W x 4 L in (10.16 x 10.16 cm) Min/Max Product Thickness: .003 - .250 in (.0076 x .635 cm) Maximum Package Thickness: 1.875 in (4.76 cm) Speed: Up to 100 pieces/minute Electrical Requirements: (2) 115vac, 20A Weight: 560 lbs. (252.2kg)