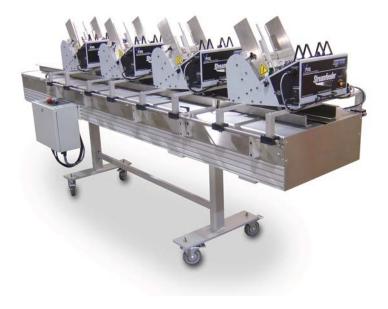

## Streamline V4

## **Overview:**

The StreamLine V4 is ideal for kit fulfillment and product literature collating. Use as a stand-alone gatherer or roll it up to your automatic L-sealer for increased automated productivity.

Included are four feeders/dispensers to reliably separate, singulate, and deliver a wide variety of product types and sizes to the collator base.