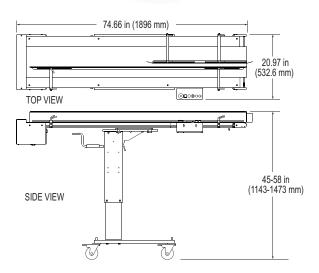

## Specifications

| 3.625 x 5 in (92 x 127 mm)           |
|--------------------------------------|
|                                      |
| . Variable up to 300 ipm (7620 mmpm) |
| 115vac, 60Hz, 3A                     |
| 45-58 in (1143-1473 mm)              |
| One-year limited                     |
|                                      |

## AutoStream - Autoloader Model P1

Other features include:

- Modular design
- Easy height adjustment
- 6-foot loading capacity
- Stack height monitoring sensorSystem "jog"