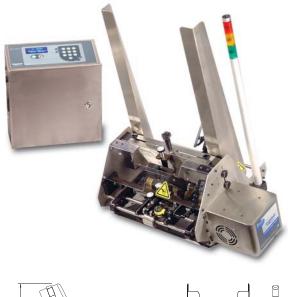

### Pro Series - Feeder/Dispenser Model ST-1450

#### **Overview:**

The ST-1450 has been designed for high-performance feeding and dispensing. Its intelligent system controller provides easy feature configuration. Compact footprint is ideal for in-line conveyor mounting. Use it in stand-alone applications as well as integrating into other systems. The ST-1450 is capable of handling a wide variety of products, from single sheets to thick magazines.