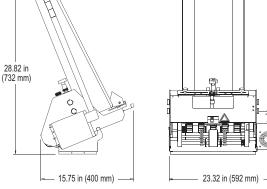

#### **Specifications**

| Maximum Product Size:      | 14.5 W x 9 L in (368 x 228 mm)  |
|----------------------------|---------------------------------|
|                            | 14.5 W x 14 L in (368 x 355 mm) |
| Minimum Product Size:      | 3.75 W x 2.5 L in (95 x 63 mm)  |
| Optional:                  |                                 |
| Min/Max Product Thickness: |                                 |
| Belt Speed:                | 5500 in/min (140,000 mm/min)    |
| Electrical Requirements:   | 115/230vac, 50/60Hz, 3A         |
| Weight:                    |                                 |
| Warranty:                  | One-year limited                |
|                            |                                 |