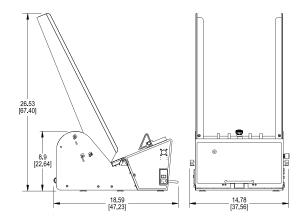

| Specifications                   |                                 |
|----------------------------------|---------------------------------|
| Maximum Product Size:            | 12 W x 12 L in (305 x 305 mm)*  |
| Minimum Product Size:            | 3.75 W x 3.75 L in (95 x 95 mm) |
| Optional:                        | 2.5 W x 2.5 L in (63 x 63 mm)   |
| Min/Max Product Thickness:       |                                 |
| Belt Speed:                      | 5700 in/min (144780 mm/min)     |
| Electrical Requirements:         | 115/230vac, 50/60Hz, 3A         |
| Weight:                          |                                 |
| Warranty:                        | Two-year limited                |
| *Optional product size available |                                 |