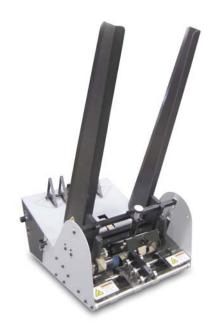

## Value Series - Feeder/Dispenser Model V-710IJ

## **Overview:**

The V-710IJ is for production mailing operations that demand maximum throughput from their ink jet printing, labeling, and tabbing bases. The lightweight V-710IJ provides superior feeding to precisely separate and singulate many types and sizes of product. Job setups and changeovers are easily and quickly accomplished. The variable speed, clutch-free motor provides dependable feeding performance.

## **Features:**

- Durable steel construction/powder coat paint
- Quality precision parts
- Quick access split shell design
- Variable speed DC motor
- Adjustable feed belts for added feeding performance
- Feeds tall stack heights of 8.5 x 11 inch and A4 sheets with ease
- Advancing gate enables maintenance without stopping a job
- Optional external run input for integrated start/stop control