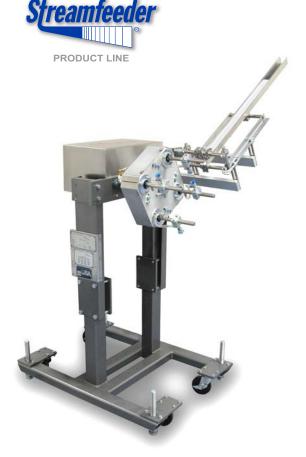

# **Rotary Placer**

### **Overview:**

Designed to be highly versatile with impressive accuracy and high speed for literature or shallow-tray feeding, multi-task assembly and denesting applications. Ideal in situations where you must not mar the product. Features innovative design and heavy-duty construction. Easily integrates with customers' existing equipment.