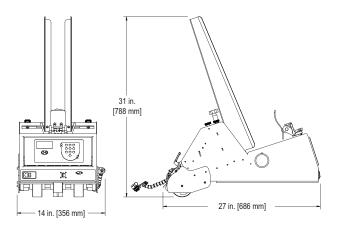

## **Specifications**

 Maximum Product Size:
 8.5 W x 11 L in (215.9 x 279.4 mm)\*

 Minimum Product Size:
 3.75 W x 3.75 L in (95.25 x 95.25 mm)\*

 Optional:
 2 W x 2.5 L in (50.8 x 63.5 mm)\*

 Min/Max Product Thickness:
 .003-1.0 in (.076-25.4 mm)\*

 Belt Speed:
 5500 in/min (140,000 mm/min)

 Electrical Requirements:
 115/230vac, 50/60Hz, 6A

 Weight:
 89 lbs. (40.367kg)

 Warranty:
 One-year limited

 \*Contact us for product sample evaluation

Streamfeeder - Asia: PT. Cakrawala Mega Engineering, Tel: +62 21 2952 6490, +62 812 921 6168, Email: sales@cakrawalamega.com