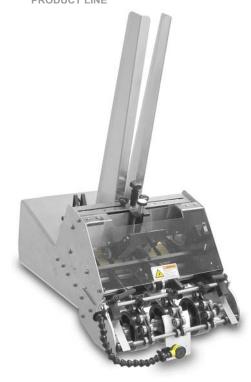

## Overview:

This Pro Series ST-1250 is a feeder featuring a vertical discharge that dispenses product straight down at 90 degrees. It is designed to deliver inserts into open-top cartons, stand-up pouches, magazines, books, and more. Easily adjusts to accommodate various product sizes and types.