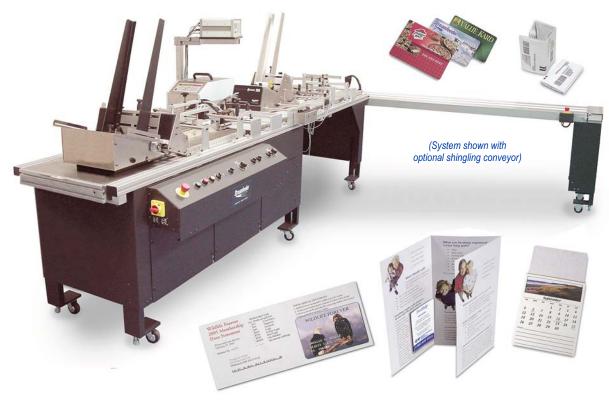

## **Overview:**

The TA-900 Product Affixing System is a complete turnkey solution for your product tipping/affixing needs.

Place and affix products like plastic cards, magnets, CDs, business cards, folded inserts, calendars and pads to a variety of carrier pieces.

Our flexible design allows you to incorporate a number of specialty options such as plow folding, tabbing, ink jetting and label application. The advanced servo motor technology provides unmatched speed and accuracy.

## **Applications:**

- Gift cards onto a hanging backer
- Promotional documents onto magazines
- Folded documents onto cartons/boxes
- Embossed credit cards onto folded/unfolded paper carriers